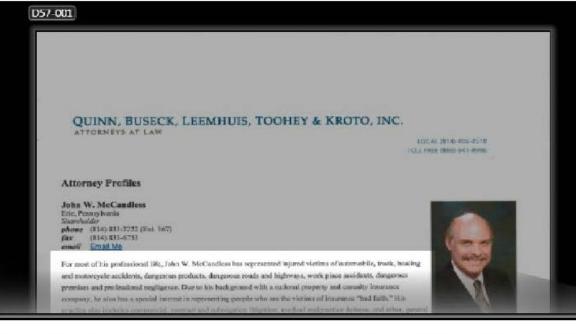

For most of his professional life, John W. McCandless has represented injured victims of automobile, truck, boating and motorcycle accidents, dangerous products, dangerous roads and highways, work place accidents, dangerous premises and professional negligence. Due to his background with a national property and casualty insurance company, he also has a special interest in representing people who are the victims of insurance "bad faith." His practice also includes commercial, contract and subrogation litigation, medical malpractice defense, and other, general civil litigation matters.

#### Areas of Practice:

50% Personal Injury - Plaintiff
20% Commercial Litigation
10% Dangerous Products - Plaintiff
5% Insurance Bad Faith- Plaintiff
10% Other Civil Litigation
5% Medical Malpractice Defense

#### Summary

Over 32 years as a practicing attorney, admitted in all the Courts in Pennsylvania, as well as Federal Courts in Pennsylvania and New York. I have handled personal injury cases for many victims of automobile, truck, boat and motorcycle accidents, dangerous products, dangerous premises. I have brought claims on behalf of victims of "bad faith" insurance company practices. I have been qualified to serve as a mediator in the U.S. District Court for the Western Pennyslvania Mediation Program, and served as a mediator in the Erie County Court of Common Pleas.

Specialties:automobile accident cases, truck accident cases, motorcycle accident cases, boating accident cases, slip and fall cases, "bad faith" insurance practices

#### Shareholder

Quinn, Buseck, Leemhuis, Toohey & Kroto September 2002 – Present (10 years 9 months)

For over 22 years, I have represented people in northwestern Pennsylvania who suffered personal injuries caused by automobile, truck, motorcycle, and boating accidents, dangerous products, dangerous premises (slip and fall). I have also represented people whose insurance companies committed "bad faith" in handling their claims.