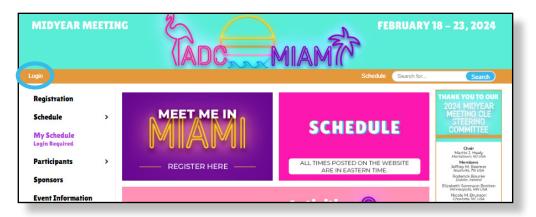

After registering for the meeting and selecting "Login" in the upper left corner of the meeting website, one of two things will happen:

- 1. You will be brought to a login screen where you will enter your IADC website username and password to enter the site; or
- 2. You may be auto-logged in if you are currently logged into the IADC website due to integration with our membership database.

If you do need to log in, simply enter your IADC website username and password.

| <b><i><i>ADC</i></i></b> | ABOUT   | MEMBERSHIP    | GET INVOLVED                                   | EDUCATION AND EVENTS |
|--------------------------|---------|---------------|------------------------------------------------|----------------------|
|                          | Sign In | Username      |                                                |                      |
|                          |         | Password      |                                                |                      |
|                          |         | C Keep me sig | yned in<br>sign או                             |                      |
|                          |         | Forge         | t username2  <br>ot password?<br>a new account |                      |