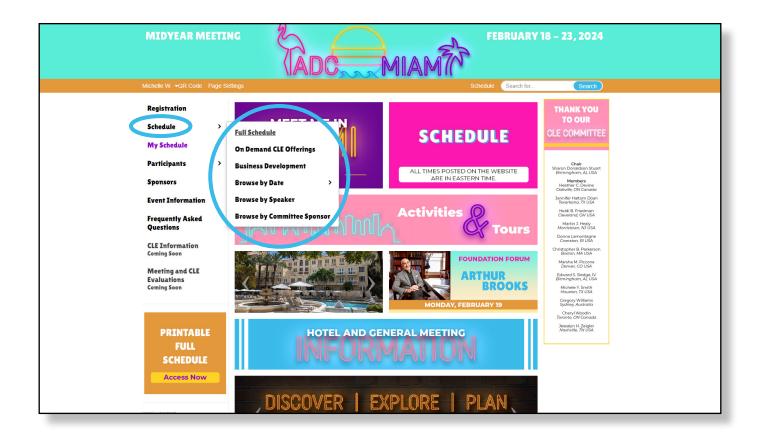

#### **BROWSING THE MEETING SCHEDULE**

This feature allows you to view the meeting schedule. Hover over "Schedule" to view all the options. All viewing options are described below:

- Full Schedule: View the entire meeting schedule.
- On Demand CLE Offerings: View CLE programming offered in an On Demand format.
- Business Development: View prime business development opportunities.
- Date: Browse sessions and events by date.
- Speaker: View meeting speakers and see what programs they are participating in.
- · Committee Sponsors: Browse CLE programming by Committee sponsor.