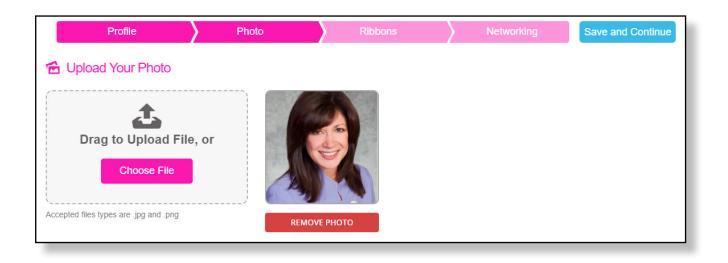

### **TIPS ON CREATING YOUR CONFERENCE PROFILE**

After giving consent to the privacy policy, you will be prompted to create your conference profile.

Each screen will prompt you to enter information -- profile, photo, ribbons, and networking. While a photo and brief bio are not required, we strongly encourage you to add these to your profile. Doing so increases your visibility and allows you to connect with attendees on a personal and professional level.

<u>Please note:</u> Information from your IADC member profile will be imported into your conference profile on the meeting website. You will, however, need to upload a photo and add information to any empty fields. Edits made to your conference profile within the meeting website will not reflect back to your IADC member profile.