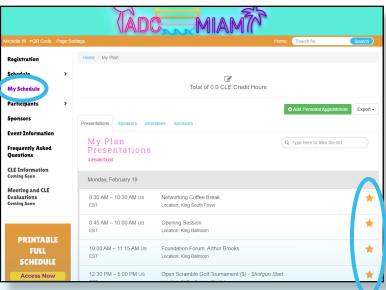

#### **CREATE A PERSONALIZED SCHEDULE (LOGIN REQUIRED)**

After you have registered for the meeting and logged into the meeting website, you can create a personalized schedule. To do this, view the schedule and favorite any session or event to add it to your "My Schedule" page. As a registered attendee, you have access to sessions and events regardless of whether or not you have favorited them.

To create your personalized schedule:

- 1. View the schedule.
- 2. To favorite a session or event, select the star which will turn yellow.
- 3. Any session or event with a yellow star is added to your "My Schedule" page.
- 4. "My Schedule" can be accessed from the left-hand navigation menu.