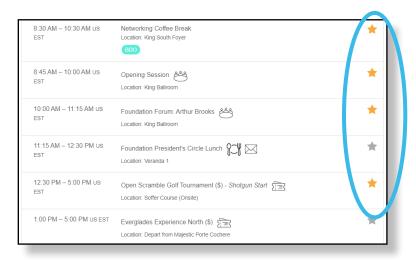

#### **CREATE A PERSONALIZED SCHEDULE (LOGIN REQUIRED)**

After you have registered for the meeting and logged into the meeting website, you can create a personalized schedule. To do this, view the schedule and favorite any session or event to add it to your "My Schedule" page. As a registered attendee, you have access to sessions and events regardless of whether or not you have favorited them.

To create your personalized schedule:

- 1. View the schedule.
- 2. To favorite a session or event, select the star which will turn yellow.
- 3. Any session or event with a yellow star is added to your "My Schedule" page.
- 4. "My Schedule" can be accessed from the left-hand navigation menu.