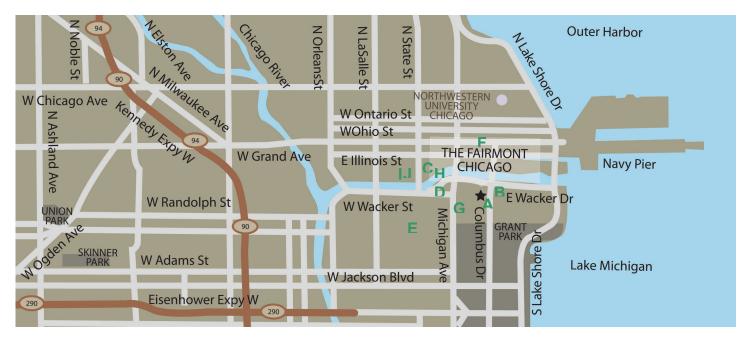

### Restaurant

Cuisine

Steak and Seafood

| A. | Columbus Tap                                                                                             | Gastro Pub                 |  |
|----|----------------------------------------------------------------------------------------------------------|----------------------------|--|
|    | 200 North Columbus Drive                                                                                 | Lobby Level Fairmont Hotel |  |
|    | Phone: 312.444.9494                                                                                      | \$\$                       |  |
|    | Columbus Tap offers creative pub fare in a comfortable and contemporary environment.                     |                            |  |
|    | The beverages will focus on local craft beers, with Midwestern sensibility also echoed in our cocktails. |                            |  |
|    |                                                                                                          |                            |  |

### B. The Palm Restaurant

323 East Wacker Drive0.3 miles, 5 minute walkPhone: 312.616.1000\$\$\$Directions: Walk out the main entrance to Columbus Dr., turn left one block to Wacker Dr., turn right onWacker Dr. ½block to The Palm Restaurant, located in the Swissotel.

# C. Shaw's Crab House Seafood/Oyster Bar 21 E Hubbard St Phone: 312.527.2722 Directions: walk out the main entrance to Columbus Dr., turn left one block to Wacker Dr., turn left on Wacker Dr., 4 blocks to State St., turn right on State Street (cross river) 3 blocks to Hubbard St., turn right on Hubbard St. Shaw's is located on the right-hand side.

### D. Bella Bacino

75 East Wacker Drive

Casual Pizza & Pasta 0.5 miles, 10-15 minute walk \$\$

Phone: 312.263.0070 \$\$ Directions: walk out the main entrance to Columbus Dr., turn left one block to Wacker Dr., turn left on Wacker Dr., to Bella Bacino. Bella Bacino's is located on the left-hand side. (½ block past Michigan Avenue)

## E. The Gage

24 South Michigan Avenue Phone: 312.372.4243

American w/Irish influence 0.4 miles, 10-15 minute walk \$\$

Directions: walk out the main entrance to Columbus Dr., turn right one block to Randolph St., turn right on Randolph St., one block to Michigan Ave., turn left on Michigan Ave. The Gage is located  $2\frac{1}{2}$ blocks down on the right-hand side of Michigan Ave.

### F. Volare

201 East Grand Avenue Phone: 312.410.9900

Northern Italian 0.7 miles, 10-15 minute walk \$\$

Directions: walk out the main entrance to Columbus Dr., turn left one block to Wacker Dr., cross Wacker Dr., and take the stairs on the right down one level. (cross river) on Columbus Dr. walk 3 blocks to Grand Ave., turn left on Grand Ave. Volare is on the left hand side of Grand Ave.

| G. | The Purple Pig                                                                                          | Mediterranean/Pork Centric   |
|----|---------------------------------------------------------------------------------------------------------|------------------------------|
|    | 500 N Michigan Ave                                                                                      | 0.6 miles, 10-15 minute walk |
|    | Phone: 312.464.1744                                                                                     | \$\$                         |
|    | Directions: walk out the main entrance to Columbus Dr., turn left one block to Wacker Dr., turn left on |                              |
|    | Wacker Dr., walk two blocks to Michigan Ave., turn right on Michigan Ave., walk 3 block. The Purple     |                              |
|    | Pig will be on the left-hand side of Michigan Ave.                                                      | -                            |

### H. Sunda

J.

New Asian/Sushi 110 W Illinois St 1 mile, 15-20 minute walk Phone: 312.644.0500 \$\$\$ Directions: walk out the main entrance to Columbus Dr., turn left one block to Wacker Dr., turn left on Wacker Dr., walk. 6 blocks to Clark St., turn right on Clark St., (cross river) 4 blocks to Illinois St., turn left on Illinois St. Sunda is located on the right-hand side.

| I. | Mercadito                                                                                         | Mexican Tapas                |
|----|---------------------------------------------------------------------------------------------------|------------------------------|
|    | 108 W Kinzie St                                                                                   | 0.9 miles, 15-20 minute walk |
|    | Phone: 312.329.9555                                                                               | \$\$                         |
|    | Directions: walk out the main entrance to Columbus Dr., turn left one block to Wacker Dr., turn l |                              |
|    |                                                                                                   |                              |

eft on Wacker Dr., walk 6 blocks to Clark St., turn right onto Clark St (cross river) 1 block to Kinzie St., turn left on Kinzie.St. Mercadito is located on the right-hand side of Kinzie St.

| . Acanto            | Italian                      |
|---------------------|------------------------------|
| 18 S Michigan Ave.  | 0.4 miles, 10-15 minute walk |
| Phone: 312-578-0763 | \$\$\$                       |