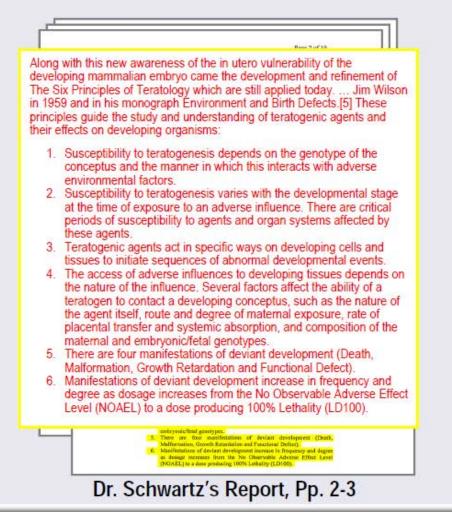

ous uterus of the mother, protected from all extrinsic factors. However, after the thalidomide disaster of the 1960s, it became apparent and more accepted that the developing embryo could be ... vulnerable to certain environmental agents that have negligible or non-toxic effects to adult individuals.

Teratology - Wikipedia http://en.wikipedia.org/wiki/Teratology



... believed that the mammalian embryo developed in the impervious uterus of the mother, protected from all extrinsic factors. However, after the thalidomide disaster of the 1960s, it became apparent and more accepted that the developing embryo could be ... vulnerable to certain environmental agents that have negligible or non-toxic effects to adult individuals.

#### Dr. Schwartz's Report, Pg. 2

Iμ

## Dr. Schwartz's Report



## **Comparison - Language Is Identical**



## **Comparison - Language Is Identical**

Teratogens are those chemicals that lead to structural and/or functional birth defects. The effects of teratogenic compounds are time dependent ... dose dependent. Time dependency is a function of the differences in development of particular organs and systems during pregnancy. The original definition of teratogens was narrow and referred to those chemicals, drugs, and diseases that led to structural and functional abnormalities observed in early life. The classic therapeutic human teratogen is thalidomide. This drug, a sedative developed in the late 1950s and early 1960s, induced serious birth defects in babies whose mothers had taken the drug during the critical period of organogenesis of the limbs