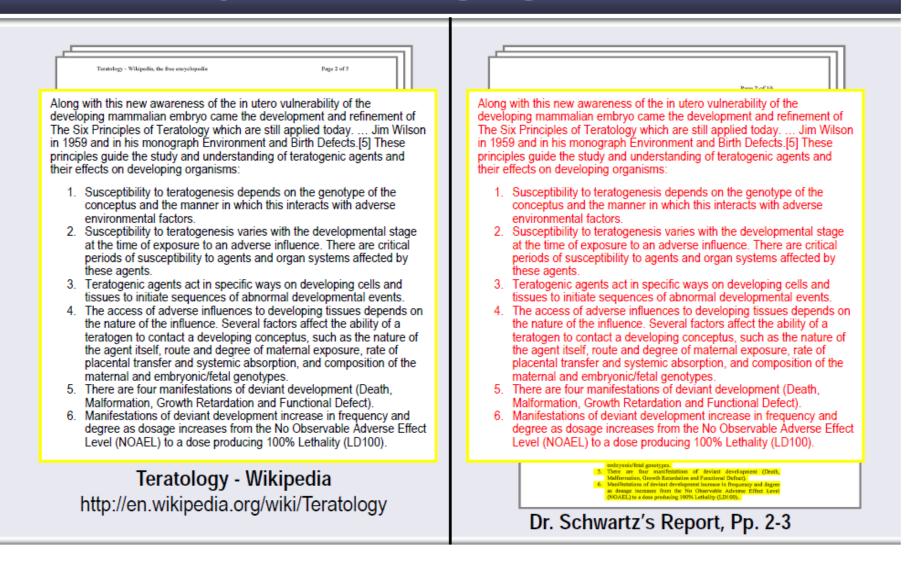

extrinsic factors. However, after the thalidomide disaster of the 1960s, it became apparent and more accepted that the developing embryo could be ... vulnerable to certain environmental agents that have negligible or non-toxic effects to adult individuals.

Teratology - Wikipedia http://en.wikipedia.org/wiki/Teratology



... believed that the mammalian embryo developed in the impervious uterus of the mother, protected from all extrinsic factors. However, after the thalidomide disaster of the 1960s, it became apparent and more accepted that the developing embryo could be ... vulnerable to certain environmental agents that have negligible or non-toxic effects to adult individuals.

#### Dr. Schwartz's Report, Pg. 2

Iμ

## Dr. Schwartz's Report



## **Comparison - Language Is Identical**



## **Comparison - Language Is Identical**

Teratogens are those chemicals that lead to structural and/or functional birth defects. The effects of teratogenic compounds are time dependent ... dose dependent. Time dependency is a function of the differences in development of particular organs and systems during pregnancy. The original definition of teratogens was narrow and referred to those chemicals, drugs, and diseases that led to structural and functional abnormalities observed in early life. The classic therapeutic human teratogen is thalidomide. This drug, a sedative developed in the late 1950s and early 1960s, induced serious birth defects in babies whose mothers had taken the drug during the critical period of organogenesis of the limbs (second trimester of pregnancy). The babies w